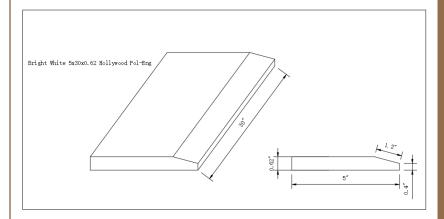

#### **DRAWING:**

## SPECS

Size: **5"x30"** Thickness: **0.62"** Primary Color: **White-Cool** Finish: **Polished** 

Material Type: Engineered Marble

| Application | Residential | Commercial |
|-------------|-------------|------------|
| Counterotps | No          | No         |
| Flooring    | Yes         | Yes        |
| Wall        | No          | No         |